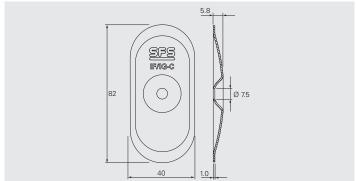

# IF/IG-C-82×40

#### **Product Information**

Material: Carbon steel, zinc plated

Corrosion protection: Resistance 15 cycles Kesternich test according to

EAD 030351-00-0402, A2.4FM Approval Standard 4470